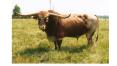

## **BMF Summer Breeze**

08/04/2011 Date of Birth: Registration 1: C276064

Sale Price:

Breeder: Blue Moon Farm Owner: Blue Moon Farm

BMF Summer Breeze is a nice young heifer. There is nothing wrong with her pedigree. She broke her right horn one day when she banged it on the chute. Her left unbroken horn measured 19.5 inches Tip to Tip on 2/28/13 and her total Tip to Tip measurement was 33 1/4 inches. She will still breed true. She is being sold in the commercial portion of the B & C Spring Show Me Sale due to her broken horn. This is your chance at a true

33.2500 on 02/28/2013 TTT:

D/O KANSAS COWBOY

ROUNDUP'S BREEZE

Courtesy of Blue Moon Farm

WYOMING COWBOY

**Target** 

**ROUNDUP** 

LTL Emperor Equivalent