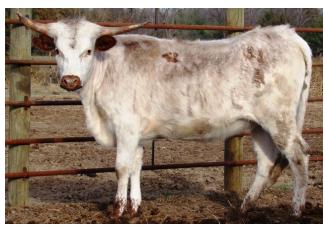

## **BMF Summer Breeze**

08/04/2011 Date of Birth: Registration 1: C276064

Sale Price:

Breeder: Blue Moon Farm Owner: Blue Moon Farm

BMF Summer Breeze is a nice young heifer. There is nothing wrong with her pedigree. She broke her right horn one day when she banged it on the chute. Her left unbroken horn measured 19.5 inches Tip to Tip on 2/28/13 and her total Tip to Tip measurement was 33 1/4 inches. She will still breed true. She is being sold in the commercial portion of the B & C Spring Show Me Sale due to her broken horn. This is your chance at a true