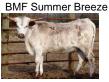

## **BMF Summer Breeze**

08/04/2011 Date of Birth: Registration 1: C276064

Sale Price:

Breeder: Blue Moon Farm Owner: Blue Moon Farm

BMF Summer Breeze is a nice young heifer. There is nothing wrong with her pedigree. She broke her right horn one day when she banged it on the chute. Her left unbroken horn measured 19.5 inches Tip to Tip on 2/28/13 and her total Tip to Tip measurement was 33 1/4 inches. She will still breed true. She is being sold in the commercial portion of the B & C Spring Show Me Sale due to her broken horn. This is your chance at a true

33.2500 on 02/28/2013 TTT:

D/O KANSAS COWBOY

ROUNDUP'S BREEZE

Courtesy of Blue Moon Farm

WYOMING COWBOY

**Target** 

**ROUNDUP** 

LTL Emperor Equivalent