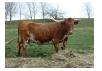

## **BMF OO BUCK**

Date of Birth: 07/01/2012 Registration 1: B86211

Sale Price:

Breeder: Blue Moon Farm Owner: Blue Moon Farm

Beautiful, beefy bull calf with loud colored red and white paint markings and a lacy face. Excellent early rapid horn growth. He has grown 4 inches in 6 weeks. His sire is a Horn Showcase Champion. For Sale by Private Treaty.