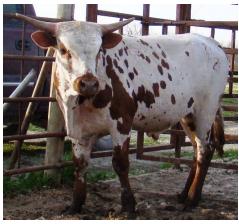

## **BMF OO BUCK**

Date of Birth: 07/01/2012 Registration 1: B86211

Sale Price:

Breeder: Blue Moon Farm Owner: Blue Moon Farm

Beautiful, beefy bull calf with loud colored red and white paint markings and a lacy face. Excellent early rapid horn growth. He has grown 4 inches in 6 weeks. His sire is a Horn Showcase Champion. For Sale by Private Treaty.