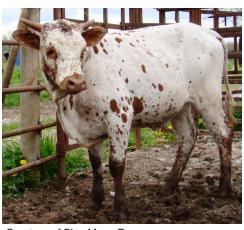

## **BMF Grand High Roller**

Date of Birth: 09/25/2012 Registration 1: CI280911\*

Sale Price:

Breeder: Blue Moon Farm Owner: Blue Moon Farm

Absolutely beautiful colorful heifer. She has flashy red & white markings with a frosted face. A genetic goldmine, her dam is a solid black J.R. Grand Slam daughter and her sire is a Horn Showcase Champion. For Sale by Private Treaty.

15.3750 on 05/25/2013 TTT:

D/O KANSAS COWBOY

BMF Grand High Roller

JP GRAND DIEGO

Courtesy of Blue Moon Farm

WYOMING COWBOY

**Target** 

LTL Emperor Equivalent