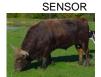

## **EOT SENSOR'S DARLING**

Date of Birth: 03/15/2001 Registration 1: 204492

Sale Price:

Breeder: Mike & Debbie Bowman Owner: Blue Moon Farm

Fantastic pedigree! This cow always gives great conformation and color to her calves. Her 2009 bull calf placed second in his class at the Millenium Futurity this year. Her 2008 heifer placed sixth in her class out of a class of thirty-two at the 2010 Millenium Futurity. Bred to Horn Showcase Champion D/O Kansas Cowboy for a fall calf. We are retaining her 2010 heifer for her replacement

**Total Horn:** 67.6250 on 05/22/2011 TTT: 54.8750 on 05/22/2011

**EOT SENSOR'S DARLING** 

Lamb's Favorite Darling

Courtesy of Blue Moon Farm

Safari B 496

Melody

Y O SAMSON JOSEFINA 706

B-D Bandera