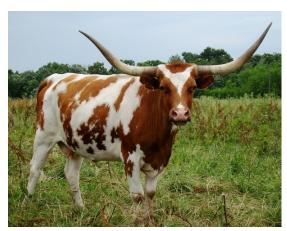

**Total Horn:** 67.6250 on 05/22/2011 TTT: 54.8750 on 05/22/2011

**EOT SENSOR'S DARLING** 

Lamb's Favorite Darling

Courtesy of Blue Moon Farm

Safari B 496

Melody

Y O SAMSON JOSEFINA 706

B-D Bandera